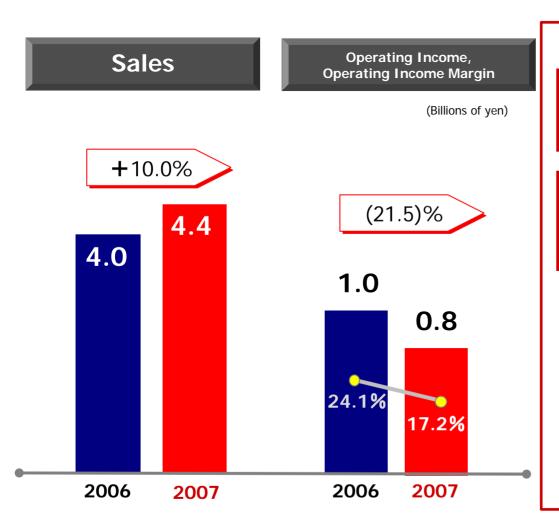

#### Outplacement business (+10.0%)

Expanding services through M&A and business integration Overwhelming dominance and market share