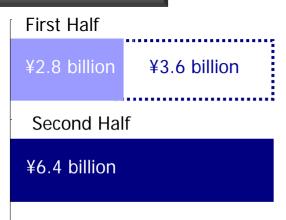

| 3Q (December to February) |        |         |  |  |  |  |  |
|---------------------------|--------|---------|--|--|--|--|--|
| 06/5                      | 07/5   | Change  |  |  |  |  |  |
| 50,484                    | 57,498 | 13.9%   |  |  |  |  |  |
| 10,614                    | 11,897 | 12.1%   |  |  |  |  |  |
| 8,232                     | 9,567  | 16.2%   |  |  |  |  |  |
| 2,382                     | 2,330  | (2.2)%  |  |  |  |  |  |
| 2,381                     | 2,367  | (0.6)%  |  |  |  |  |  |
| 1,113                     | 1,050  | (5.7)%  |  |  |  |  |  |
| 21.0%                     | 20.7%  | (0.3)pt |  |  |  |  |  |
| 16.3%                     | 16.6%  | 0.3pt   |  |  |  |  |  |
| 4.7%                      | 4.1%   | (0.6)pt |  |  |  |  |  |
| 4.7%                      | 4.1%   | (0.6)pt |  |  |  |  |  |
| 2.2%                      | 1.8%   | (0.4)pt |  |  |  |  |  |

| 40     | (March to I | May)    |
|--------|-------------|---------|
| 06/5   | 07/5        | Change  |
| 55,084 | 60,531      | 9.9%    |
| 11,208 | 12,182      | 8.7%    |
| 8,967  | 10,320      | 15.1%   |
| 2,240  | 1,862       | (16.9)% |
| 2,360  | 2,047       | (13.2)% |
| 992    | 1,074       | 8.3%    |
| 20.3%  | 20.1%       | (0.2)pt |
| 16.2%  | 17.0%       | 0.8pt   |
| 4.1%   | 3.1%        | (1.0)pt |
| 4.3%   | 3.4%        | (0.9)pt |
| 1.8%   | 1.8%        | 0.0pt   |