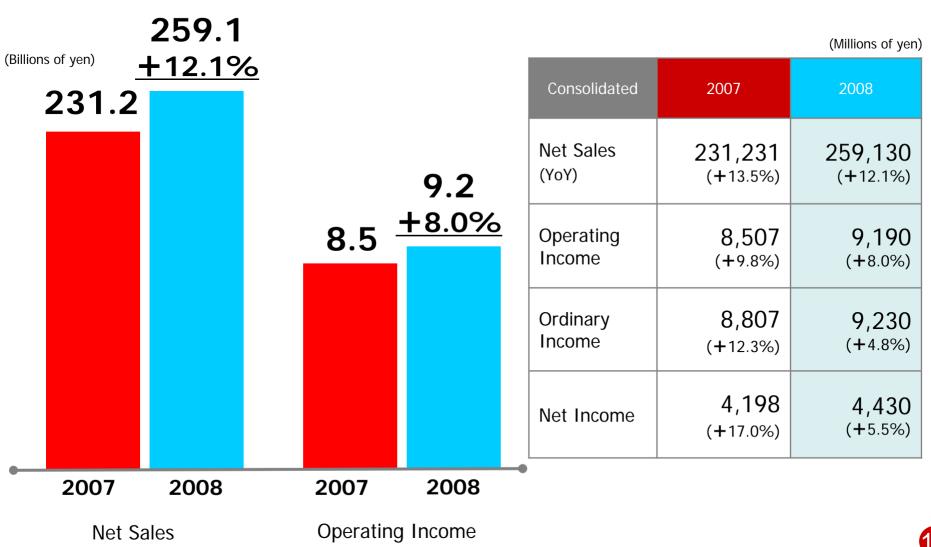

## Consolidated Results for the Fiscal Year Ended May 31, 2007

- Net sales increased 13.5% year on year, the fourth consecutive fiscal year of double-digit percentage earnings growth
- Increase in selling, general and administrative expenses due to strategic expense.