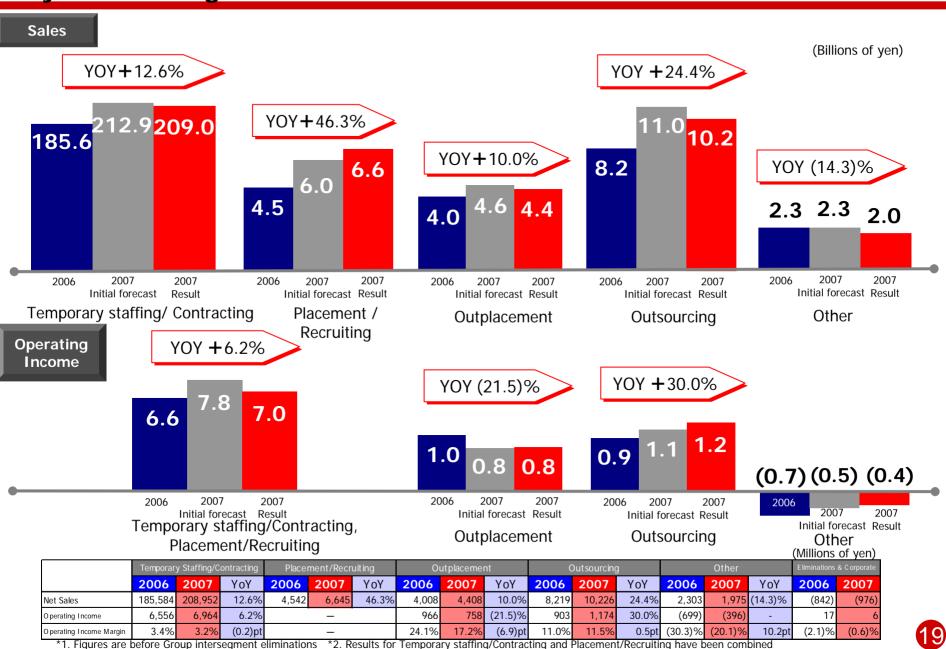

## Temporary Staffing Business: Strengthen Client Relationship Management

- Continued steady temporary staffing demand, Maintained double-digit percentage growth temporary staffing sales (+12.6% year on year)
  - By region segment: Steady results in the Kanto and Tokai areas
     Reinforced the Kanto area (Chiba, Saitama, Kanagawa) as the cornerstone of the special branch network
     Implemented a CM strategy in regional areas Recovery in demand in the Kyushu region, persistent difficult conditions in the Hokkaido and Tohoku areas
  - By industry segment: Growth in temporary staffing in the finance and communications industries

#### ■ Temporary staffing business (+46.3%)

Steady progress in Japan and overseas

Pasona Youth Inc. established (July 2006)

Comprehensive human resource services company targeting graduates with limited experience in the work force

#### Outplacement business (+10.0%)

Expanding services through M&A and business integration Overwhelming dominance and market share

#### Outsourcing business (+24.4%)

Steady increase in memberships through quality welfare benefits Robust results in payroll calculation agency services (equitymethod affiliate)

| Business Composition          | 2005  | 2006  | 2007  | 2008(Forecast) |  |
|-------------------------------|-------|-------|-------|----------------|--|
| Temporary staffing            | 91.8% | 91.1% | 90.3% | 89.3%          |  |
| Other than temporary staffing | 8.2%  | 8.9%  | 9.7%  | 10.7%          |  |

## Consolidated Results for the Fiscal Year Ended May 31, 2007

- Net sales increased 13.5% year on year, the fourth consecutive fiscal year of double-digit percentage earnings growth
- Increase in selling, general and administrative expenses due to strategic expense.