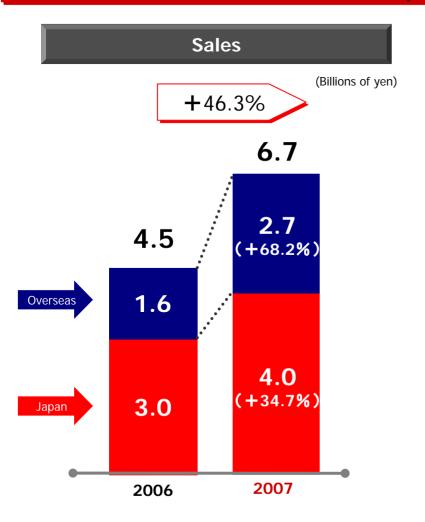

#### ■ Temporary staffing business (+46.3%)

Steady progress in Japan and overseas

Pasona Youth Inc. established (July 2006)

Comprehensive human resource services company targeting graduates with limited experience in the work force

Pasona Career, Inc. established (January 2007)

Placement and recruiting + Outplacement = Placement and recruiting nationwide

#### **Global Services**

Commence full-fledged global placement services

**Japan** 

Asia, the United States, Europe

- Expand business in China
  - New branch openingsJuly: Beijing Office; Autumn: Wuxi Office
  - Promote "Employment in China" to the youth market
     Develop an overseas employment support business in China
  - Take into consideration opportunities in with economic growth generated from the Beijing Olympics and Exposition Training program covering business and service techniques and etiquette in China
  - Launch a Shanghai Association of the Japan Society for Chief Human Officers