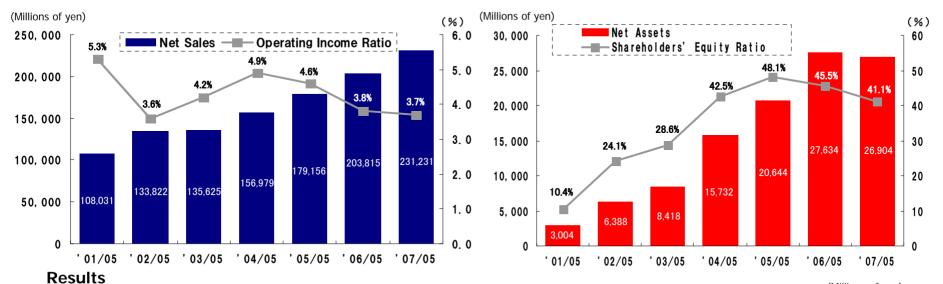

| 290         | 532         | 476         | 675         | 1,974     |
| 2003          | 394         | 537         | 768         | 326         | 2,027     |
| 2004          | 642         | 630         | 1,110       | 1,263       | 3,647     |
| 2005          | 955         | 1,364       | 979         | 1,065       | 4,363     |
| 2006          | 543         | 939         | 1,113       | 992         | 3,588     |
| 2007          | 1,125       | 947         | 1,050       | 1,074       | 4,198     |

## **Key Indicators (Full Year)**



(Millions of yen)

1.8%

54,425

26,904

41.1%

152.1%

3,126

#### **Net Sales and Operating Income Ratio**

Return on Sales

**Total Assets** 

Net Assets \*1

**Current Ratio** 

Shareholders' Equity Ratio \*2

#### Net Assets and Shareholders' Equity Ratio



| Key Indicators         | '01/05  | '02/05  | '03/05  | '04/05  | '05/05  | '06/05  | '07/05  |
|------------------------|---------|---------|---------|---------|---------|---------|---------|
| Net Sales              | 108,031 | 133,822 | 135,625 | 156,979 | 179,156 | 203,815 | 231,231 |
| Gross Profit Margin    | 20.8%   | 18.2%   | 19.7%   | 20.9%   | 20.8%   | 20.2%   | 20.3%   |
| SGA Expenses           | 16,695  | 19,557  | 21,058  | 25,104  | 28,992  | 33,491  | 38,542  |
| SGA Expenses Ratio     | 15.5%   | 14.6%   | 15.5%   | 16.0%   | 16.2%   | 16.4%   | 16.6%   |
| Operating Income       | 5,742   | 4,786   | 5,687   | 7,648   | 8,238   | 7,745   | 8,507   |
| Operating Income Ratio | 5.3%    | 3.6%    | 4.2%    | 4.9%    | 4.6%    | 3.8%    | 3.7%    |
| Ordinary Income