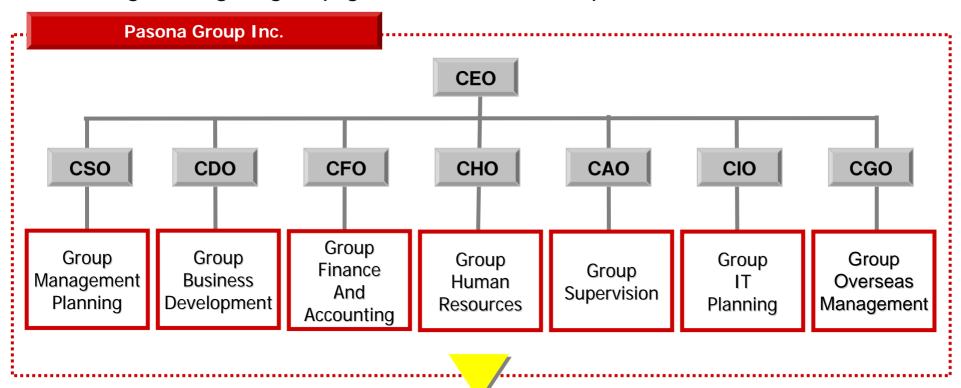

# Toward a management structure that is active in the development of social solutions services

- ◆ Formulate a business strategy that encompasses the entire Group
- Optimal allocation of resources to growth areas, common sharing throughout the Group of human resources, funding and information
- Strengthen governance and compliance
- ◆ Introduce and educate next generation human resources

# **Holding Company Management Functions**

- Formulate and promote Group strategies according to the management function
- Strengthening of group governance and compliance

# **Toward ONE PASONA Structure**