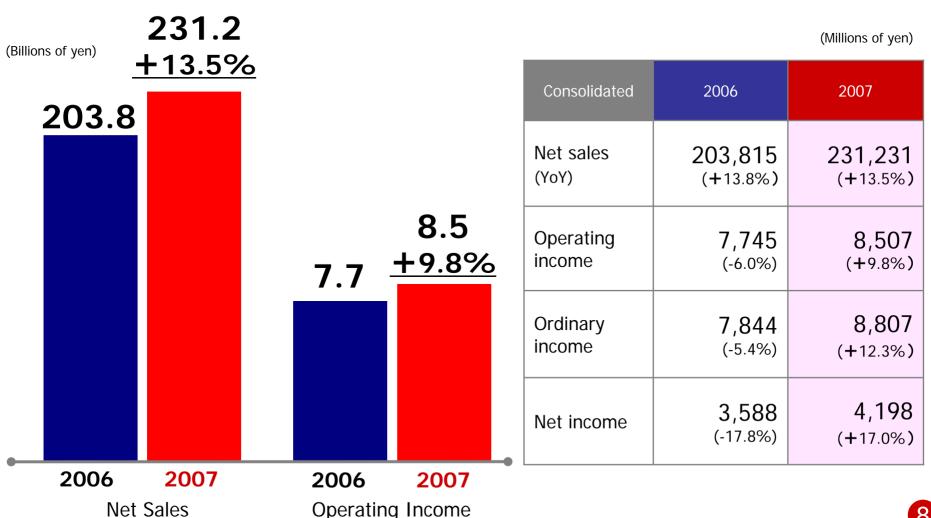

## Consolidated Results for the Fiscal Year Ended May 31, 2007

- Net sales increased 13.5% year on year, the fourth consecutive fiscal year of double-digit percentage earnings growth
- Increase in selling, general and administrative expenses due to strategic expense.