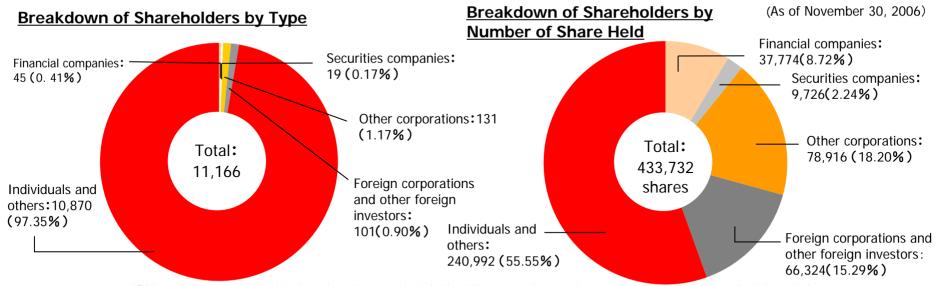

#### Number of Shareholders

**11,166 shareholders as of May 31, 2007** (11,132 shareholders as of May 31, 2006) %Number of shares as of May 31, 2007: 433,732 shares

| Shareholder group and shareholdings | Financial Institutions | Securities Companies | Other Domestic<br>Corporations | Foreign Corporations | Individuals and Others |
|-------------------------------------|------------------------|----------------------|--------------------------------|----------------------|------------------------|
| As of May 31, 2006                  | 9.07%                  | 0.59%                | 26.39%                         | 11.85%               | 52.10%                 |
| As of May 31, 2007                  | 8.72%                  | 2.24%                | 18.20%                         | 15.29%               | 55.55%                 |