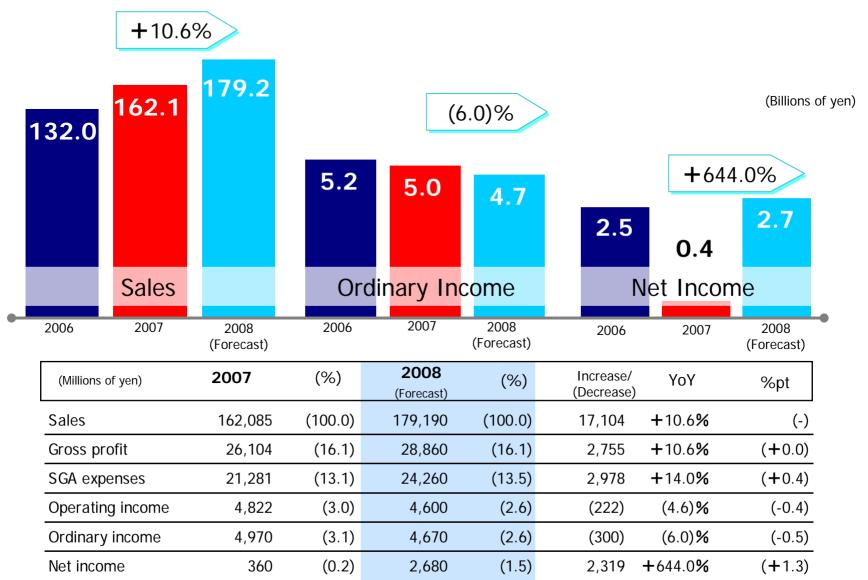

## Consolidated Results for the Fiscal Year Ended May 31, 2007

- Net sales increased 13.5% year on year, the fourth consecutive fiscal year of double-digit percentage earnings growth
- Increase in selling, general and administrative expenses due to strategic expense.

# Consolidated Results for the Fiscal Ended May 31, 2007 (June 2006-May 2007)