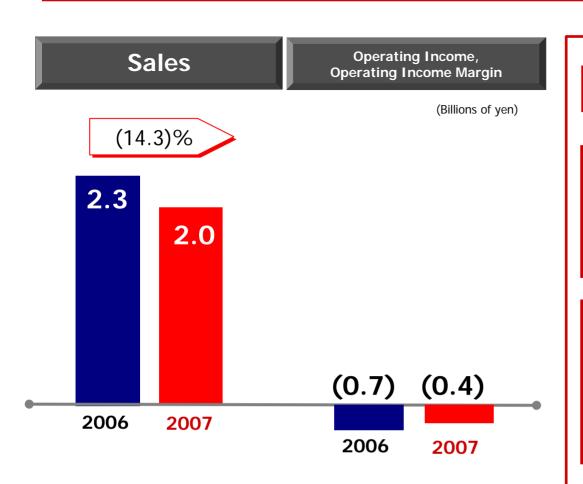

#### Outsourcing business (+24.4%)

Steady increase in memberships through quality welfare benefits Robust results in payroll calculation agency services (equitymethod affiliate)

| Business Composition          | 2005  | 2006  | 2007  | 2008(Forecast) |  |
|-------------------------------|-------|-------|-------|----------------|--|
| Temporary staffing            | 91.8% | 91.1% | 90.3% | 89.3%          |  |
| Other than temporary staffing | 8.2%  | 8.9%  | 9.7%  | 10.7%          |  |

#### Outplacement business (+10.0%)

Expanding services through M&A and business integration Overwhelming dominance and market share