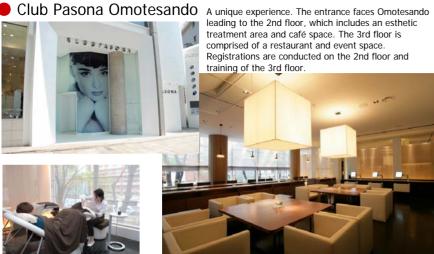

#### Club Pasona Omotesando opened in April 2007

- Esthetic and nail salon
- Café and restaurant
- Functions as a registration office for sales staff

Pasona Matsue

completed at 42
branches since the fiscal year ended May 31
2005