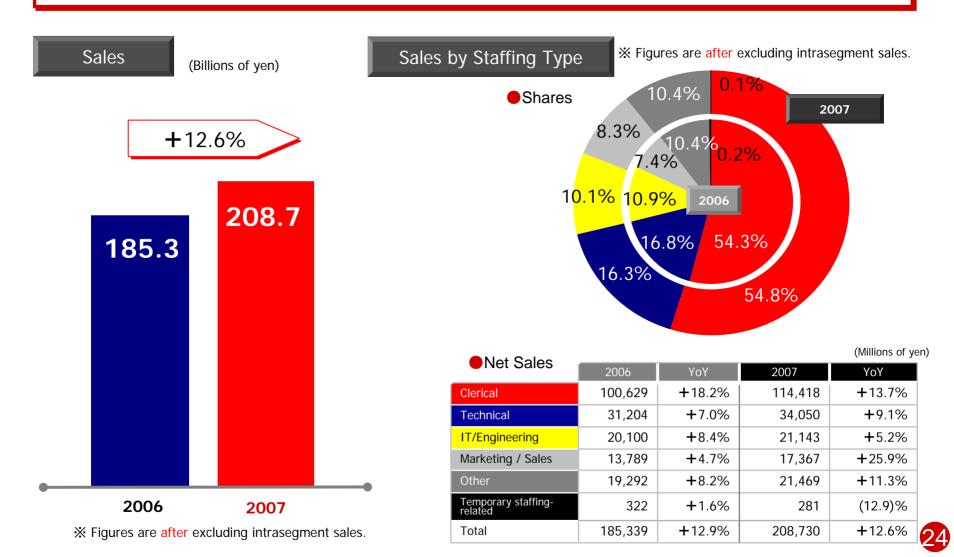

## Temporary Staffing Business: Strengthen Client Relationship Management

- Continued steady temporary staffing demand, Maintained double-digit percentage growth temporary staffing sales (+12.6% year on year)
  - By region segment: Steady results in the Kanto and Tokai areas
     Reinforced the Kanto area (Chiba, Saitama, Kanagawa) as the cornerstone of the special branch network
     Implemented a CM strategy in regional areas Recovery in demand in the Kyushu region, persistent difficult conditions in the Hokkaido and Tohoku areas
  - By industry segment: Growth in temporary staffing in the finance and communications industries

By temporary staffing type: Firm results in the volume zone office administration temporary staffing category due to long-term stable conditions

Upward swing in specialized temporary staffing growth rates due to successful efforts to bolster education and training-type temporary staffing. Slump in the IT field owing to tight supply and demand conditions. Growth in the sales and marketing category as a new growth pillar.

|                                     | 2006<br>(Billions of yen) | YoY                   | 2007<br>(Billions of yen) | YoY    |
|-------------------------------------|---------------------------|-----------------------|---------------------------|--------|
| Clerical (General office work)      | 100.6                     | +18.2%                | 114.4                     | +13.7% |
| Technical (Specialized office work) | 31.2                      | +7.0%                 | 34.1                      | +9.1%  |
| IT, Engineering                     | 20.1                      | <b>+</b> 8.4 <b>%</b> | 21.1                      | +5.2%  |
| Sales and marketing                 | 13.8                      | +4.7%                 | 17.4                      | +25.9% |