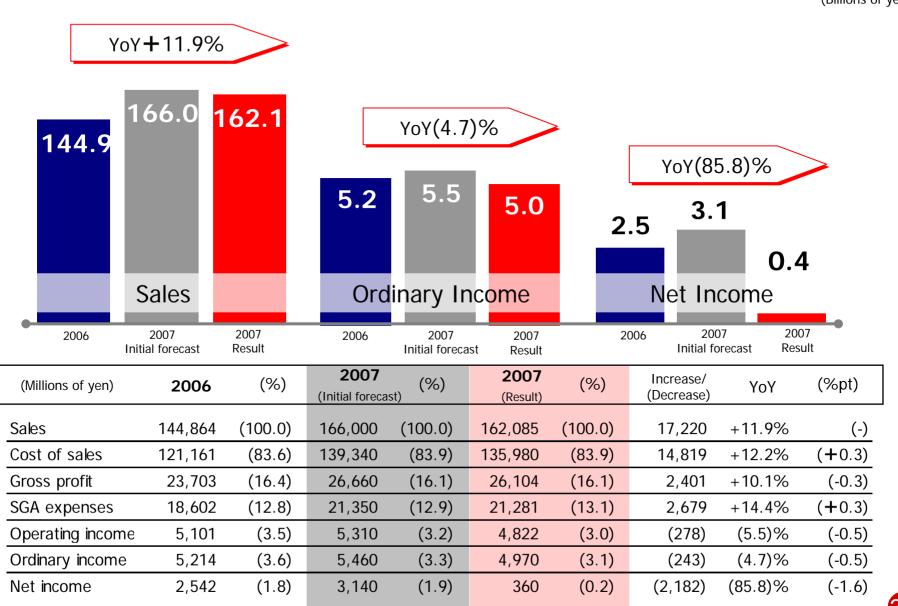

## Consolidated Results for the Fiscal Year Ended May 31, 2007

- Net sales increased 13.5% year on year, the fourth consecutive fiscal year of double-digit percentage earnings growth
- Increase in selling, general and administrative expenses due to strategic expense.