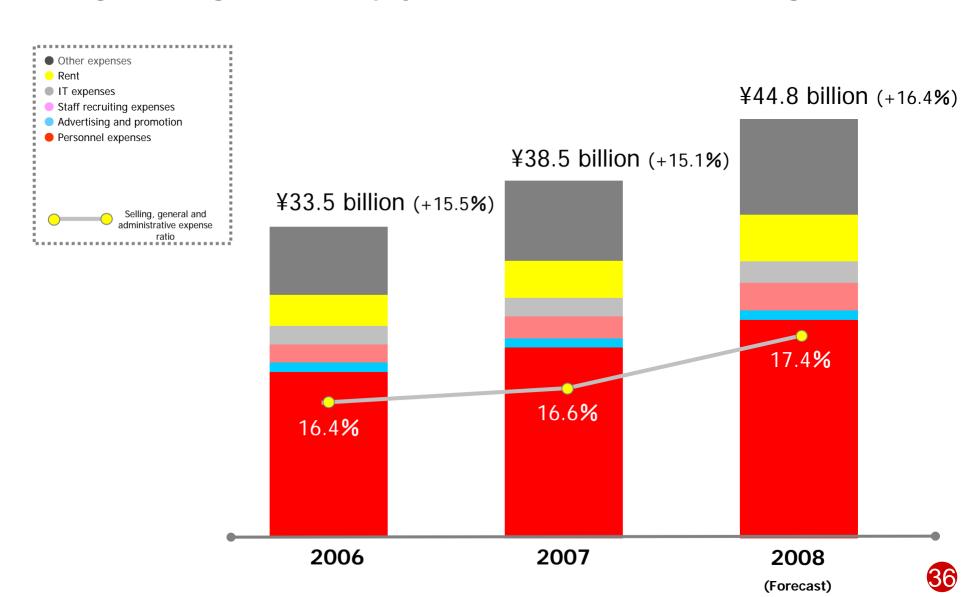

## Consolidated Results for the Fiscal Year Ended May 31, 2007

- Net sales increased 13.5% year on year, the fourth consecutive fiscal year of double-digit percentage earnings growth
- Increase in selling, general and administrative expenses due to strategic expense.