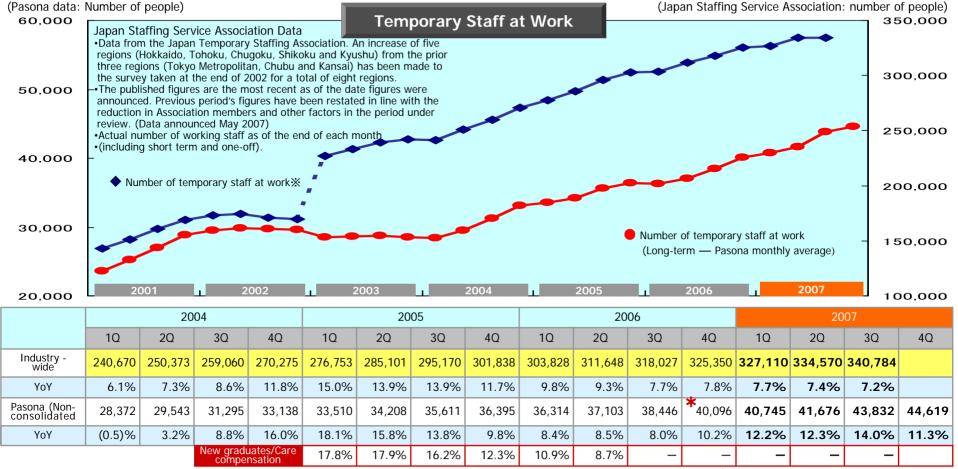

# Temporary Staffing Business: Staff Family Strategy

New registrations

+5.9%

(Consolidated

4times(YoY)

- Increase communication opportunities with temporary staff
- ⇒ Accelerated Long-term stability
- Held staff events Staff orientation "Be Ambitious Party", Staff retirement "Appreciation Party"
- Held "PASONA Group Expositions" nationwide (October: March: July)
- Strengthened staff coordinator system

Strengthened staff coordination capability by increasing job counselors

Promoted long-term staff stability

Promoted long-term contracts periods and reduced the number of contracts

50.000

completions by implementing a staff follow-up system

|               | May 31, 2005 | May 31, 2006 | May 31, 2007 |
|---------------|--------------|--------------|--------------|
| Contract term | 15.0 months  | 15.1 months  | 15.9 months  |

Number of temporary staff at long-term work and