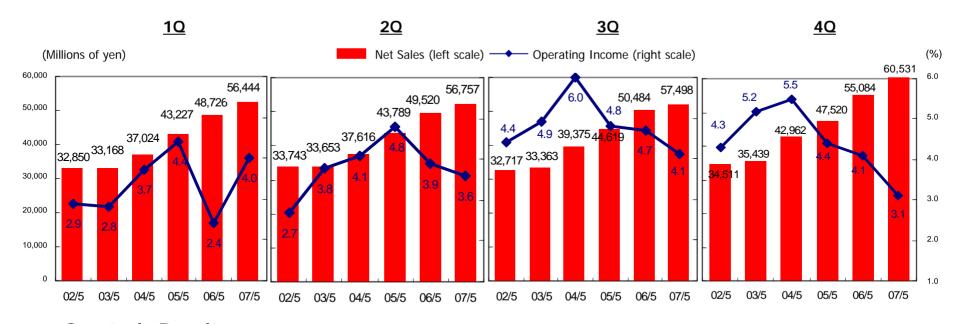

# **Trends in Quarterly Consolidated Results**

(Millions of yen)

|              |                         | gusi)  |        |         |
|--------------|-------------------------|--------|--------|---------|
|              |                         | 06/5   | 07/5   | Change  |
|              | Sales                   | 48,726 | 56,444 | 15.8%   |
|              | Gross profit            | 9,438  | 11,308 | 19.8%   |
|              | SGA expenses            | 8,250  | 9,031  | 9.5%    |
| 0            | Operating income        | 1,188  | 2,277  | 91.6%   |
| on:          | Ordinary income         | 1,207  | 2,377  | 96.9%   |
| Soli         | Net income              | 543    | 1,125  | 107.1%  |
| Consolidated | Gross profit margin     | 19.4%  | 20.0%  | 0.6pt   |
| ğ            | SGA expense ratio       | 17.0%  | 16.0%  | (1.0)pt |
|              | Operating income margin | 2.4%   | 4.0%   | 1.6pt   |
|              | Ordinary income margin  | 2.5%   | 4.2%   | 1.7pt   |
|              | Net income margin       | 1.1%   | 2.0%   | 0.9pt   |
|              |                         |        |        |         |

10 (June to August)

| 2Q (September to November) |        |         |  |  |  |  |  |
|----------------------------|--------|---------|--|--|--|--|--|
| 06/5                       | 07/5   | Change  |  |  |  |  |  |
| 49,520                     | 56,757 | 14.6%   |  |  |  |  |  |
| 9,975                      | 11,660 | 16.9%   |  |  |  |  |  |
| 8,040                      | 9,623  | 19.7%   |  |  |  |  |  |
| 1,934                      | 2,037  | 5.3%    |  |  |  |  |  |
| 1,895                      | 2,014  | 6.2%    |  |  |  |  |  |
| 939                        | 947    | 0.9%    |  |  |  |  |  |
| 20.1%                      | 20.5%  | 0.4pt   |  |  |  |  |  |
| 16.2%                      | 16.9%  | 0.7pt   |  |  |  |  |  |
| 3.9%                       | 3.6%   | (0.3)pt |  |  |  |  |  |
| 3.8%                       | 3.5%   | (0.3)pt |  |  |  |  |  |
| 1.9%                       | 1.7%   | (0.2)pt |  |  |  |  |  |

| 3Q (December to February) |        |         |  |  |  |  |  |
|---------------------------|--------|---------|--|--|--|--|--|
| 06/5                      | 07/5   | Change  |  |  |  |  |  |
| 50,484                    | 57,498 | 13.9%   |  |  |  |  |  |
| 10,614                    | 11,897 | 12.1%   |  |  |  |  |  |
| 8,232                     | 9,567  | 16.2%   |  |  |  |  |  |
| 2,382                     | 2,330  | (2.2)%  |  |  |  |  |  |
| 2,381                     | 2,367  | (0.6)%  |  |  |  |  |  |
| 1,113                     | 1,050  | (5.7)%  |  |  |  |  |  |
| 21.0%                     | 20.7%  | (0.3)pt |  |  |  |  |  |
| 16.3%                     | 16.6%  | 0.3pt   |  |  |  |  |  |
| 4.7%                      | 4.1%   | (0.6)pt |  |  |  |  |  |
| 4.7%                      | 4.1%   | (0.6)pt |  |  |  |  |  |
| 2.2%                      | 1.8%   | (0.4)pt |  |  |  |  |  |

| 40     | (March to I | May)    |
|--------|-------------|---------|
| 06/5   | 07/5        | Change  |
| 55,084 | 60,531      | 9.9%    |
| 11,208 | 12,182      | 8.7%    |
| 8,967  | 10,320      | 15.1%   |
| 2,240  | 1,862       | (16.9)% |
| 2,360  | 2,047       | (13.2)% |
| 992    | 1,074       | 8.3%    |
| 20.3%  | 20.1%       | (0.2)pt |
| 16.2%  | 17.0%       | 0.8pt   |
| 4.1%   | 3.1%        | (1.0)pt |
| 4.3%   | 3.4%        | (0.9)pt |
| 1.8%   | 1.8%        | 0.0pt   |