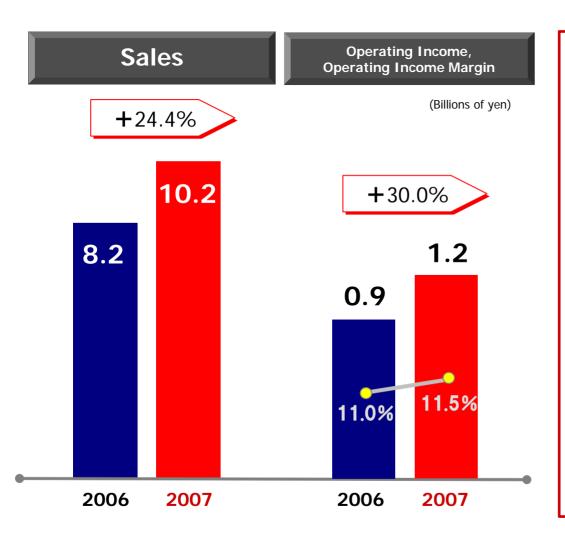

#### Outsourcing business (+24.4%)

Steady increase in memberships through quality welfare benefits Robust results in payroll calculation agency services (equitymethod affiliate)

| Business Composition          | 2005  | 2006  | 2007  | 2008(Forecast) |  |
|-------------------------------|-------|-------|-------|----------------|--|
| Temporary staffing            | 91.8% | 91.1% | 90.3% | 89.3%          |  |
| Other than temporary staffing | 8.2%  | 8.9%  | 9.7%  | 10.7%          |  |