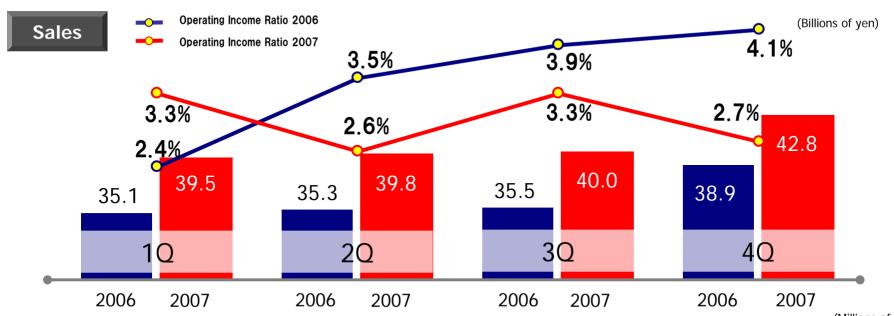

# Consolidated Results for Fiscal Year Ended May 31, 2007 by Service Segment

# **Trends in Quarterly Consolidated Results**

(Millions of yen)

|              |                         | gusi)  |        |         |
|--------------|-------------------------|--------|--------|---------|
|              |                         | 06/5   | 07/5   | Change  |
|              | Sales                   | 48,726 | 56,444 | 15.8%   |
|              | Gross profit            | 9,438  | 11,308 | 19.8%   |
|              | SGA expenses            | 8,250  | 9,031  | 9.5%    |
| 0            | Operating income        | 1,188  | 2,277  | 91.6%   |
| on:          | Ordinary income         | 1,207  | 2,377  | 96.9%   |
| Soli         | Net income              | 543    | 1,125  | 107.1%  |
| Consolidated | Gross profit margin     | 19.4%  | 20.0%  | 0.6pt   |
| ğ            | SGA expense ratio       | 17.0%  | 16.0%  | (1.0)pt |
|              | Operating income margin | 2.4%   | 4.0%   | 1.6pt   |
|              | Ordinary income margin  | 2.5%   | 4.2%   | 1.7pt   |
|              | Net income margin       | 1.1%   | 2.0%   | 0.9pt   |
|              |                         |        |        |         |

10 (June to August)

| 2Q (September to November) |        |         |  |  |  |  |  |
|----------------------------|--------|---------|--|--|--|--|--|
| 06/5                       | 07/5   | Change  |  |  |  |  |  |
| 49,520                     | 56,757 | 14.6%   |  |  |  |  |  |
| 9,975                      | 11,660 | 16.9%   |  |  |  |  |  |
| 8,040                      | 9,623  | 19.7%   |  |  |  |  |  |
| 1,934                      | 2,037  | 5.3%    |  |  |  |  |  |
| 1,895                      | 2,014  | 6.2%    |  |  |  |  |  |
| 939                        | 947    | 0.9%    |  |  |  |  |  |
| 20.1%                      | 20.5%  | 0.4pt   |  |  |  |  |  |
| 16.2%                      | 16.9%  | 0.7pt   |  |  |  |  |  |
| 3.9%                       | 3.6%   | (0.3)pt |  |  |  |  |  |
| 3.8%                       | 3.5%   | (0.3)pt |  |  |  |  |  |
| 1.9%                       | 1.7%   | (0.2)pt |  |  |  |  |  |

| 3Q (December to February) |        |         |  |  |  |  |  |
|---------------------------|--------|---------|--|--|--|--|--|
| 06/5                      | 07/5   | Change  |  |  |  |  |  |
| 50,484                    | 57,498 | 13.9%   |  |  |  |  |  |
| 10,614                    | 11,897 | 12.1%   |  |  |  |  |  |
| 8,232                     | 9,567  | 16.2%   |  |  |  |  |  |
| 2,382                     | 2,330  | (2.2)%  |  |  |  |  |  |
| 2,381                     | 2,367  | (0.6)%  |  |  |  |  |  |
| 1,113                     | 1,050  | (5.7)%  |  |  |  |  |  |
| 21.0%                     | 20.7%  | (0.3)pt |  |  |  |  |  |
| 16.3%                     | 16.6%  | 0.3pt   |  |  |  |  |  |
| 4.7%                      | 4.1%   | (0.6)pt |  |  |  |  |  |
| 4.7%                      | 4.1%   | (0.6)pt |  |  |  |  |  |
| 2.2%                      | 1.8%   | (0.4)pt |  |  |  |  |  |

| 40     | (March to I | May)    |
|--------|-------------|---------|
| 06/5   | 07/5        | Change  |
| 55,084 | 60,531      | 9.9%    |
| 11,208 | 12,182      | 8.7%    |
| 8,967  | 10,320      | 15.1%   |
| 2,240  | 1,862       | (16.9)% |
| 2,360  | 2,047       | (13.2)% |
| 992    | 1,074       | 8.3%    |
| 20.3%  | 20.1%       | (0.2)pt |
| 16.2%  | 17.0%       | 0.8pt   |
| 4.1%   | 3.1%        | (1.0)pt |
| 4.3%   | 3.4%        | (0.9)pt |
| 1.8%   | 1.8%        | 0.0pt   |