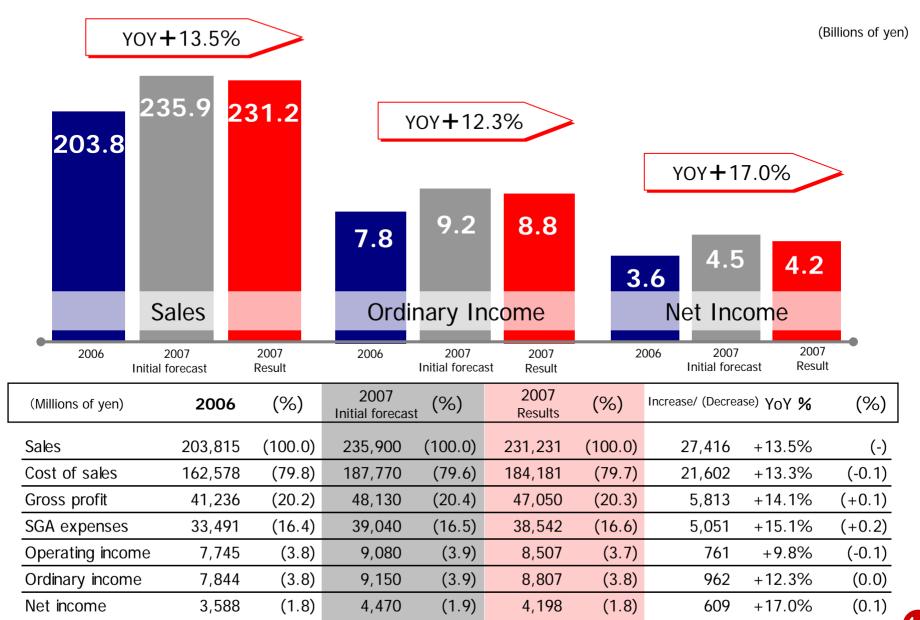

## Consolidated Results for the Fiscal Year Ended May 31, 2007

- Net sales increased 13.5% year on year, the fourth consecutive fiscal year of double-digit percentage earnings growth
- Increase in selling, general and administrative expenses due to strategic expense.