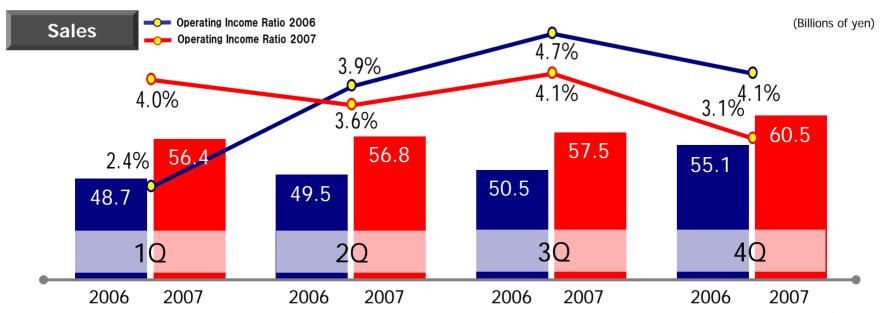

# **Trends in Quarterly Consolidated Results**

(Millions of yen)

|              |                         | gusi)  |        |         |
|--------------|-------------------------|--------|--------|---------|
|              |                         | 06/5   | 07/5   | Change  |
|              | Sales                   | 48,726 | 56,444 | 15.8%   |
|              | Gross profit            | 9,438  | 11,308 | 19.8%   |
|              | SGA expenses            | 8,250  | 9,031  | 9.5%    |
| 0            | Operating income        | 1,188  | 2,277  | 91.6%   |
| on:          | Ordinary income         | 1,207  | 2,377  | 96.9%   |
| Soli         | Net income              | 543    | 1,125  | 107.1%  |
| Consolidated | Gross profit margin     | 19.4%  | 20.0%  | 0.6pt   |
| ğ            | SGA expense ratio       | 17.0%  | 16.0%  | (1.0)pt |
|              | Operating income margin | 2.4%   | 4.0%   | 1.6pt   |
|              | Ordinary income margin  | 2.5%   | 4.2%   | 1.7pt   |
|              | Net income margin       | 1.1%   | 2.0%   | 0.9pt   |
|              |                         |        |        |         |

10 (June to August)

| 2Q (September to November) |        |         |  |  |  |  |  |
|----------------------------|--------|---------|--|--|--|--|--|
| 06/5                       | 07/5   | Change  |  |  |  |  |  |
| 49,520                     | 56,757 | 14.6%   |  |  |  |  |  |
| 9,975                      | 11,660 | 16.9%   |  |  |  |  |  |
| 8,040                      | 9,623  | 19.7%   |  |  |  |  |  |
| 1,934                      | 2,037  | 5.3%    |  |  |  |  |  |
| 1,895                      | 2,014  | 6.2%    |  |  |  |  |  |
| 939                        | 947    | 0.9%    |  |  |  |  |  |
| 20.1%                      | 20.5%  | 0.4pt   |  |  |  |  |  |
| 16.2%                      | 16.9%  | 0.7pt   |  |  |  |  |  |
| 3.9%                       | 3.6%   | (0.3)pt |  |  |  |  |  |
| 3.8%                       | 3.5%   | (0.3)pt |  |  |  |  |  |
| 1.9%                       | 1.7%   | (0.2)pt |  |  |  |  |  |

| 3Q (December to February) |        |         |  |  |  |  |  |
|---------------------------|--------|---------|--|--|--|--|--|
| 06/5                      | 07/5   | Change  |  |  |  |  |  |
| 50,484                    | 57,498 | 13.9%   |  |  |  |  |  |
| 10,614                    | 11,897 | 12.1%   |  |  |  |  |  |
| 8,232                     | 9,567  | 16.2%   |  |  |  |  |  |
| 2,382                     | 2,330  | (2.2)%  |  |  |  |  |  |
| 2,381                     | 2,367  | (0.6)%  |  |  |  |  |  |
| 1,113                     | 1,050  | (5.7)%  |  |  |  |  |  |
| 21.0%                     | 20.7%  | (0.3)pt |  |  |  |  |  |
| 16.3%                     | 16.6%  | 0.3pt   |  |  |  |  |  |
| 4.7%                      | 4.1%   | (0.6)pt |  |  |  |  |  |
| 4.7%                      | 4.1%   | (0.6)pt |  |  |  |  |  |
| 2.2%                      | 1.8%   | (0.4)pt |  |  |  |  |  |

| 40     | (March to I | May)    |
|--------|-------------|---------|
| 06/5   | 07/5        | Change  |
| 55,084 | 60,531      | 9.9%    |
| 11,208 | 12,182      | 8.7%    |
| 8,967  | 10,320      | 15.1%   |
| 2,240  | 1,862       | (16.9)% |
| 2,360  | 2,047       | (13.2)% |
| 992    | 1,074       | 8.3%    |
| 20.3%  | 20.1%       | (0.2)pt |
| 16.2%  | 17.0%       | 0.8pt   |
| 4.1%   | 3.1%        | (1.0)pt |
| 4.3%   | 3.4%        | (0.9)pt |
| 1.8%   | 1.8%        | 0.0pt   |