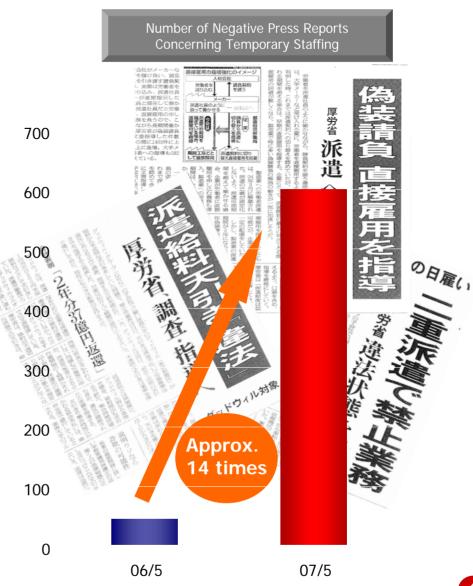

# Introduction

Full-time employees vs.Non full-time employees

- Temporary staffing from society's perspective
  - Disguised contracting
  - Daily temporary staffing

Raise the "status" of "temporary staffing" as a category of employment