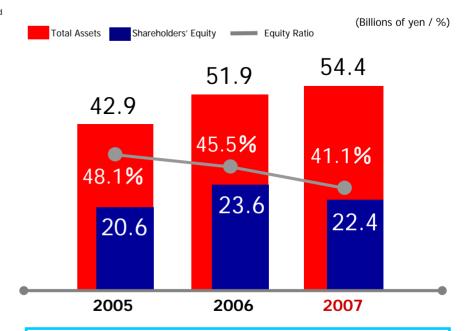

ng   Change   Change | 10 (Jun. to Aug.)   20 (Sep. to Nov.)   30 (Dec. to Feb.)   40 (Mar. to Moderate Interview of the Interview of Interview |

#### **Financial Condition and Cash Flows**



#### **Financial Standing**

As of May 31, 2007

\* Figures in parentheses indicate changes from the end of the previous fiscal year.

#### Total Assets

¥54.4 billion (+¥2.5 billion)



#### **Cash Flows**

|                                      | 2006  | 2007  |
|--------------------------------------|-------|-------|
| Cash flows from operating activities | 6.9   | 5.9   |
| Cash flows from investing activities | (4.3) | (3.2) |
| Cash flows from financing activities | (0.2) | (5.6) |
| Free cash flows                      | 2.6   | 2.7   |

#### Total Assets, Shareholders' Equity, Equity Ratio



- Increase in income before income taxes and minority interests
  - ¥8.7 billion
- Increase in notes and accounts receivable
- (¥2.7billion)

Income taxes paid

(¥4.5 billion)

Acquisition of tangible fixed assets

(¥1.0 billion)

Acquisition of intangible fixed assets

(¥0.7 billion)

• Acquisition of investment securities

- (¥0.5 billion)
- Payments for acquisition of treasury stock
- (¥4.3 billion)

Cash dividends paid



# 3. Overview by Business Segment

## **Temporary Staffing / Contracting** (Sales by Staffing Type / Share)



Growth in clerical (general office work) and sales positions as well as in the finance and communications industries. Steady expansion in the Tokyo Metropolitan area and Tokai region. Recovery in the Kyushu region.



# Temporary Staffing / Contracting (Mar