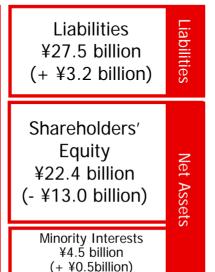

4%   2,04%   2,04%   2,04%   2,04%   2,04%   2,04%   2,04%   2,04%   2,04%   2,04%   2,04%   2,04%   2,04%   2,04%   2,04%   2,04%   2,04%   2,04%   2,04%   2,04%   2,04%   2,04%   2,04%   2,04%   2,04%   2,04%   2,04%   2,04%   2,04%   2,04%   2,04%   2,04%   2,04%   2,04%   2,04%   2,04%   2,04%   2,04%   2,04%   2,04%   2,04%   2,04%   2,04%   2,04%   2,04%   2,04%   2,04%   2,04%   2,04%   2,04% | Temporary staffing   Change   Change | 10 (Jun. to Aug.)   20 (Sep. to Nov.)   30 (Dec. to Feb.)   40 (Mar. to Moderate Interview of the Interview of Interview |

#### **Financial Condition and Cash Flows**



#### **Financial Standing**

As of May 31, 2007

\* Figures in parentheses indicate changes from the end of the previous fiscal year.

#### Total Assets

¥54.4 billion (+¥2.5 billion)



#### **Cash Flows**

|                                      | 2006  | 2007  |
|--------------------------------------|-------|-------|
| Cash flows from operating activities | 6.9   | 5.9   |
| Cash flows from investing activities | (4.3) | (3.2) |
| Cash flows from financing activities | (0.2) | (5.6) |
| Free cash flows                      | 2.6   | 2.7   |

#### Total Assets, Shareholders' Equity, Equity Ratio



- Increase in income before income taxes and minority interests
  - ¥8.7 billion
- Increase in notes and accounts receivable
- (¥2.7billion)

Income taxes paid

(¥4.5 billion)

Acquisition of tangible fixed assets

(¥1.0 billion)

Acquisition of intangible fixed assets

(¥0.7 billion)

• Acquisition of investment securities

- (¥0.5 billion)
- Payments for acquisition of tre