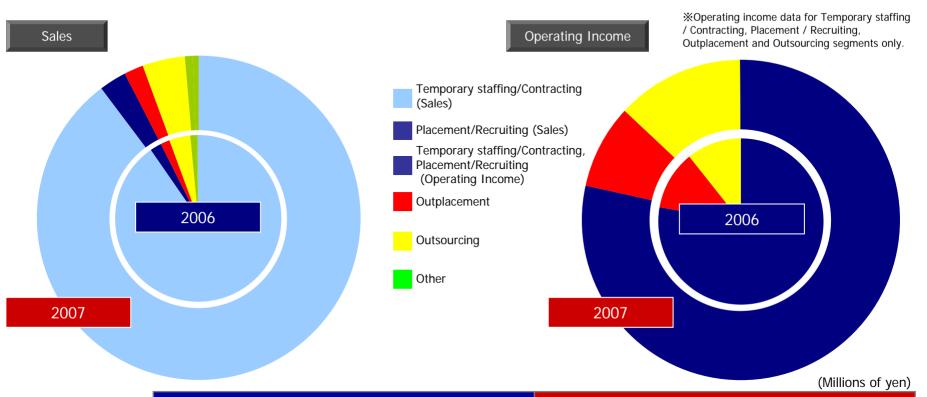

#### Outsourcing business (+24.4%)

Steady increase in memberships through quality welfare benefits Robust results in payroll calculation agency services (equitymethod affiliate)

| Business Composition          | 2005  | 2006  | 2007  | 2008(Forecast) |  |
|-------------------------------|-------|-------|-------|----------------|--|
| Temporary staffing            | 91.8% | 91.1% | 90.3% | 89.3%          |  |
| Other than temporary staffing | 8.2%  | 8.9%  | 9.7%  | 10.7%          |  |