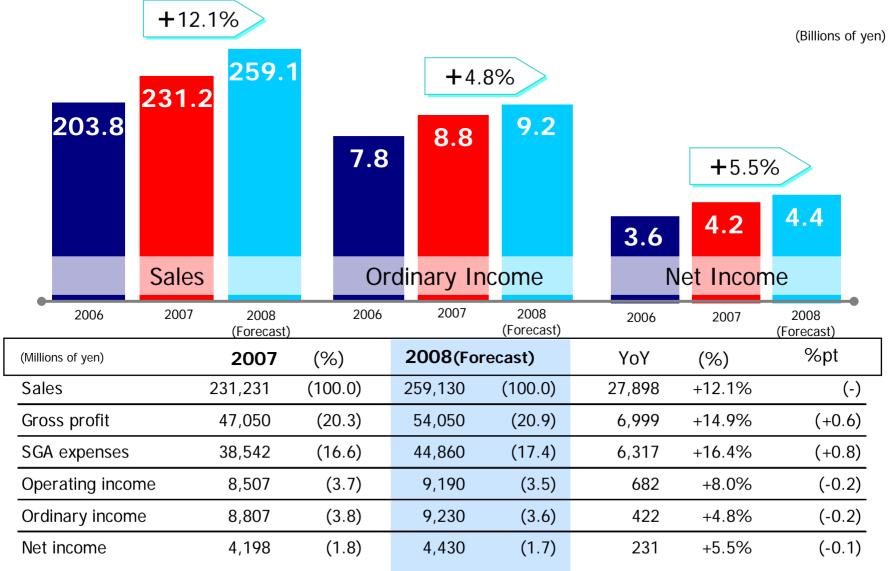

## Consolidated Results for the Fiscal Year Ended May 31, 2007

- Net sales increased 13.5% year on year, the fourth consecutive fiscal year of double-digit percentage earnings growth
- Increase in selling, general and administrative expenses due to strategic expense.

# Consolidated Results for the Fiscal Ended May 31, 2007 (June 2006-May 2007)