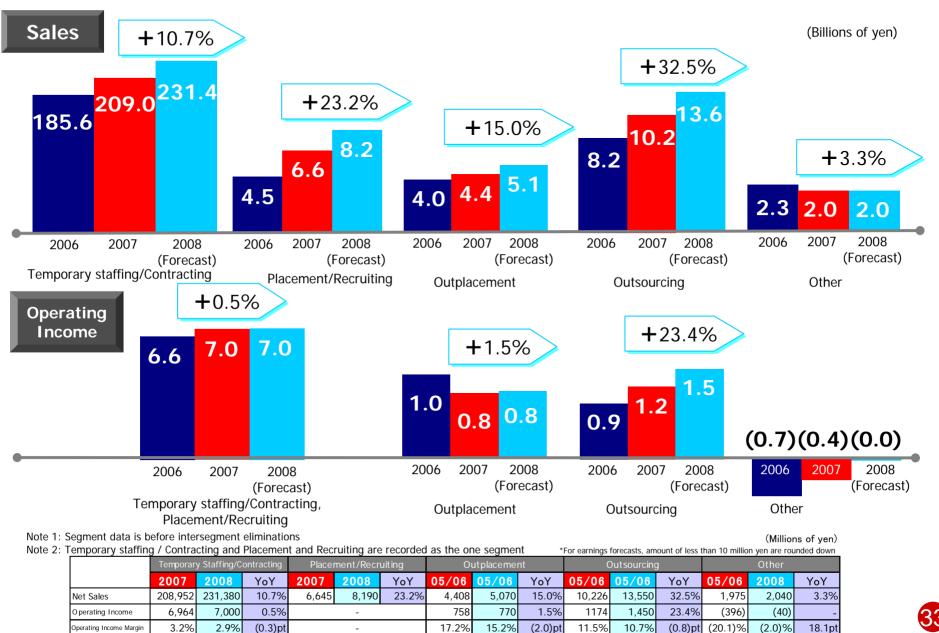

# Consolidated Results for Fiscal Year Ended May 31, 2007 by Service Segment

## Temporary Staffing Business: Strengthen Client Relationship Management

- Continued steady temporary staffing demand, Maintained double-digit percentage growth temporary staffing sales (+12.6% year on year)
  - By region segment: Steady results in the Kanto and Tokai areas
     Reinforced the Kanto area (Chiba, Saitama, Kanagawa) as the cornerstone of the special branch network
     Implemented a CM strategy in regional areas Recovery in demand in the Kyushu region, persistent difficult conditions in the Hokkaido and Tohoku areas
  - By industry segment: Growth in temporary staffing in the finance and communications industries

By temporary staffing type: Firm results in the volume zone office administration temporary staffing category due to long-term stable conditions

Upward swing in specialized temporary staffing growth rates due to successful efforts to bolster education and training-type temporary staffing. Slump in the IT field owing to tight supply and demand conditions. Growth in the sales and marketing category as a new growth pillar.

|                                     | 2006<br>(Billions of yen) | YoY                   | 2007<br>(Billions of yen) | YoY    |
|-------------------------------------|---------------------------|-----------------------|---------------------------|--------|
| Clerical (General office work)      | 100.6                     | +18.2%                | 114.4                     | +13.7% |
| Technical (Specialized office work) | 31.2                      | +7.0%                 | 34.1                      | +9.1%  |
| IT, Engineering                     | 20.1                      | <b>+</b> 8.4 <b>%</b> | 21.1                      | +5.2%  |
| Sales and marketing                 | 13.8                      | +4.7%                 | 17.4                      | +25.9% |

#### ■ Temporary staffing business (+46.3%)

Steady progress in Japan and overseas

Pasona Youth Inc. established (July 2006)

Comprehensive human resource services company targeting graduates with limited experience in the work force

#### Outplacement business (+10.0%)

Expanding services through M&A and business integration Overwhelming dominance and market share

#### Outsourcing business (+24.4%)

Steady increase in memberships through quality welfare benefits Robust results in payroll calculation agency services (equitymethod affiliate)

| Business Composition          | 2005  | 2006  | 2007  | 2008(Forecast) |  |
|-------------------------------|-------|-------|-------|----------------|--|
| Temporary staffing            | 91.8% | 91.1% | 90.3% | 89.3%          |  |
| Other than temporary staffing | 8.2%  | 8.9%  | 9.7%  | 10.7%          |  |